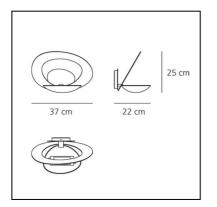

#### DIMENSIONS

- Length: cm 22
- Width: cm 37
- Height: cm 25
- Glow Wire Test: 650°