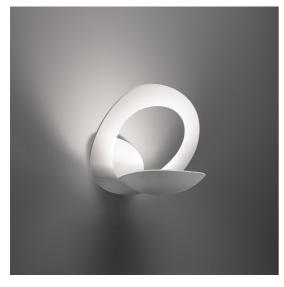

# DESCRIPTION

Pirce's award-winning design is one of Artemide's top sellers. Originally released in halogen, its light source has been reimagined to incorporate a high quality, energy-efficient LED light source.

Pirce is not only an elegant light source, it is an alluring decoration with a strong sense of presence turned on or off. Its slim disc merges softly into flowing twirls that spiral downwards to create alluring lighting effects.

#### FEATURES

- Article Code: **1240010A**
- Colour: White
- Installation: Wall
- Material: Aluminum
- Series: Design Collection
- Environment: Indoor
- Area contract: Residential
- Emission: Indirect
- design by: Giuseppe Maurizio Scutellà